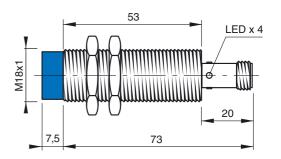

connect models
  - Shielded models up to 5 mm
  - Not shielded models up to 8 mm
  - Nickel plated brass

## **Identification code**





**WARNING:** The load can be indifferently connected in series to the blue wire or to the brown wire to simulate NPN or PNP functionning logic.

### Connection with connector M12 (K)

1

3

2

**Wiring diagrams** 



View of quadripole male connector

### CONTACTS CONFIGURATION

| Available | Contacts numbers |   |   |   |
|-----------|------------------|---|---|---|
|           | 1                | 2 | 3 | 4 |
| NO        | +                |   | — |   |
| NC        | —                |   | + |   |

### **Dimensions (mm)**

#### CONFIGURATION WITH CABLE



Note: The front part in blue refers to not shielded models

#### CONFIGURATION WITH CONNECTOR K