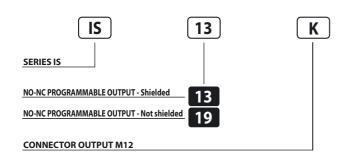

## **Identification code**

**WARNING:** The load can be indifferently connected in series to the blue wire or to the brown wire to simulate NPN or PNP functionning logic.