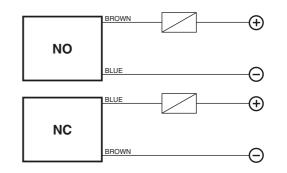

### Connection with connector M12 (K)

1

3

2

**Wiring diagrams** 

View of quadripole male connector

### CONTACTS CONFIGURATION

| Available | Contacts numbers |   |   |   |
|-----------|------------------|---|---|---|
|           | 1                | 2 | 3 | 4 |
| NO        | +                |   | — |   |
| NC        | —                |   | + |   |