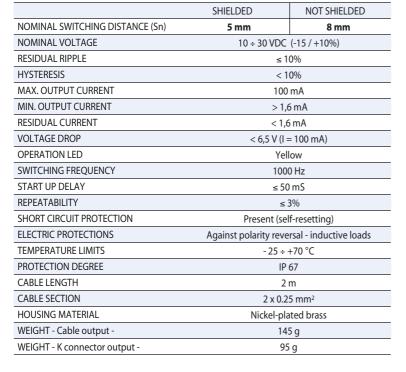

#### AMPLIFIED INDUCTIVE SENSORS 10÷30 V DC 2 WIRES NO-NC PROGRAMMABLE OUTPUT

- Two-wire sensors 10/30 VDC
- Cable or M12 quick connect models
  - Shielded models up to 5 mm
  - Not shielded models up to 8 mm
  - Nickel plated brass