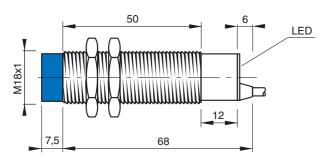

### **Dimensions (mm)**

#### CONFIGURATION WITH CABLE

Note: The front part in blue refers to not shielded models