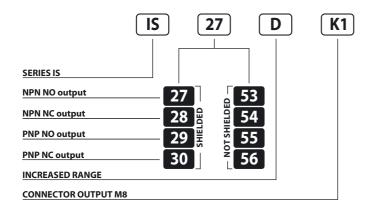

### **Identification code**

|                                 | SHIELDED                                    | NOTSHIELDED |
|---------------------------------|---------------------------------------------|-------------|
| NOMINAL SWITCHING DISTANCE (Sn) | 2 mm                                        | 3 mm        |
| NOMINAL VOLTAGE                 | 10 ÷ 30 VDC (-15 / +10%)                    |             |
| RESIDUAL RIPPLE                 | ≤ 10%                                       |             |
| HYSTERESIS                      | < 10%                                       |             |
| MAX. OUTPUT CURRENT             | 200 mA                                      |             |
| RESIDUAL CURRENT                | < 10 mA                                     |             |
| VOLTAGE DROP (Sensor ON)        | < 1.2 V (l = 100 mA)                        |             |
| OPERATION LED                   | Yellow                                      |             |
| SWITCHING FREQUENCY             | 500 Hz                                      |             |
| START UP DELAY                  | ≤ 75 mS                                     |             |
| REPEATABILITY                   | ≤ 3%                                        |             |
| SHORT CIRCUIT PROTECTION        | Present (self-resetting)                    |             |
| ELECTRIC PROTECTIONS            | Against polarity reversal - inductive loads |             |
| TEMPERATURE LIMITS              | - 25 ÷ +70 °C                               |             |
| PROTECTION DEGREE               | IP 67                                       |             |
| CABLE LENGTH                    | 2 m                                         |             |
| CABLE SECTION                   | 3 x 0,14 mm <sup>2</sup>                    |             |
| HOUSING MATERIAL                | Nickel-plated brass                         |             |
| WEIGHT - Cable output -         | 80 g                                        |             |
| WEIGHT - K1 connector output -  | 40 g                                        |             |