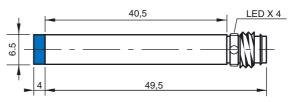

#### Dimensions (mm)

Note: the front part in blue refers to not shielded models