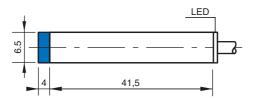

#### Dimensions (mm)

Note: the front part in blue refers to not shielded models