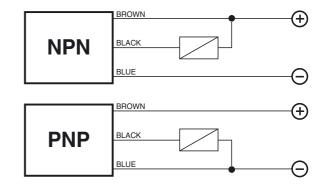

rsal - inductive loads |             |
| TEMPERATURE LIMITS              | - 25 ÷ +70 °C                               |             |
| PROTECTION DEGREE               | IP 67                                       |             |
| CABLE LENGTH                    | 2 m                                         |             |
| CABLE SECTION                   | 3 x 0,14 mm <sup>2</sup>                    |             |
| HOUSING MATERIAL                | Nickel-plated brass                         |             |
| WEIGHT - Cable output -         | 80 g                                        |             |
| WEIGHT - K1 connector output -  | 40 g                                        |             |

#### Dimensions (mm)





Note: the front part in blue refers to not shielded models





#### **Connection with connector M8 (K1)**



# CONTACTS CONFIGURATION

| Available  | Contacts numbers |   |       |
|------------|------------------|---|-------|
|            | 1                | 3 | 4     |
| (NO or NC) | +                | — | NO/NC |





**IS Series** 

**E**