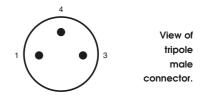

#### **Connection with connector M8 (K1)**

# CONTACTS CONFIGURATION

| Available  | Contacts numbers |   |       |
|------------|------------------|---|-------|
|            | 1                | 3 | 4     |
| (NO or NC) | +                | — | NO/NC |