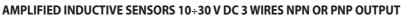

## Amplified Inductive Sensors Ø 4

- · Three-wire, shielded sensors
- 10 to 30 VDC, NPN or PNP
- NO select

## **Identification code**

|     | BROWN | — <b></b>  |
|-----|-------|------------|
| NPN | BLACK |            |
|     | BLUE  | —⊝         |
|     | BROWN | <b>—</b>   |
| PNP | BLACK |            |
|     | BLUE  | — <u> </u> |