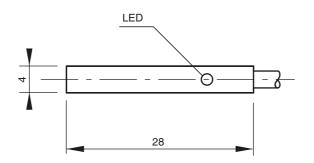

|
| REPEATABILITY                   | ≤ 1%                                        |
| SHORT CIRCUIT PROTECTION        | Present (self-resetting)                    |
| ELECTRIC PROTECTIONS            | Against polarity reversal - inductive loads |
| TEMPERATURE LIMITS              | - 25 ÷ +60 °C                               |
| PROTECTION DEGREE               | IP 67                                       |
| CABLE LENGTH                    | 2 m                                         |
| CABLE SECTION                   | 3 x 0.14 mm <sup>2</sup>                    |
| HOUSING MATERIAL                | Stainless-steel                             |
| WEIGHT - Cable output -         | 50 g                                        |

## Dimensions (mm)

CONFIGURATION WITH CABLE